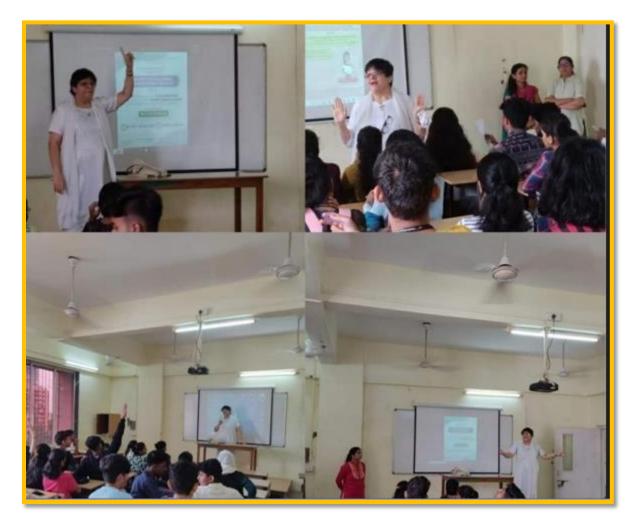

**Photos – Orientation of Human Value Cell** 

Human Value Cell in association with Prajapita Brahma Kumaris Vishwa Vidyalaya is organizing an event for 'ORIENTATION OF HUMAN VALUES CELL' in order to a formal introduction and share the knowledge about the significance of human values in our life.