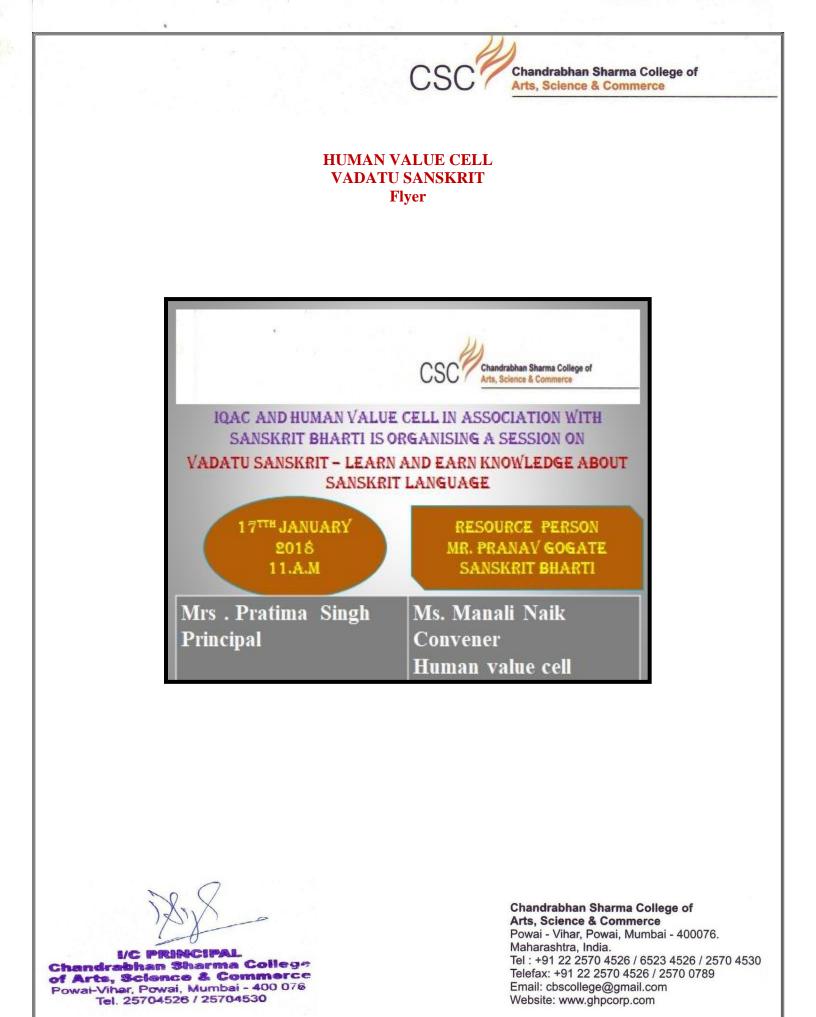

# Human value cell – 2017-18

| S.NO | NAME OF ACTIVITY                | DATE                          |
|------|---------------------------------|-------------------------------|
| 1    | Orientation of Human Value cell | 28 <sup>th</sup> June 2017    |
| 2    | Vadatu Sanskrit                 | 17 <sup>th</sup> January 2018 |