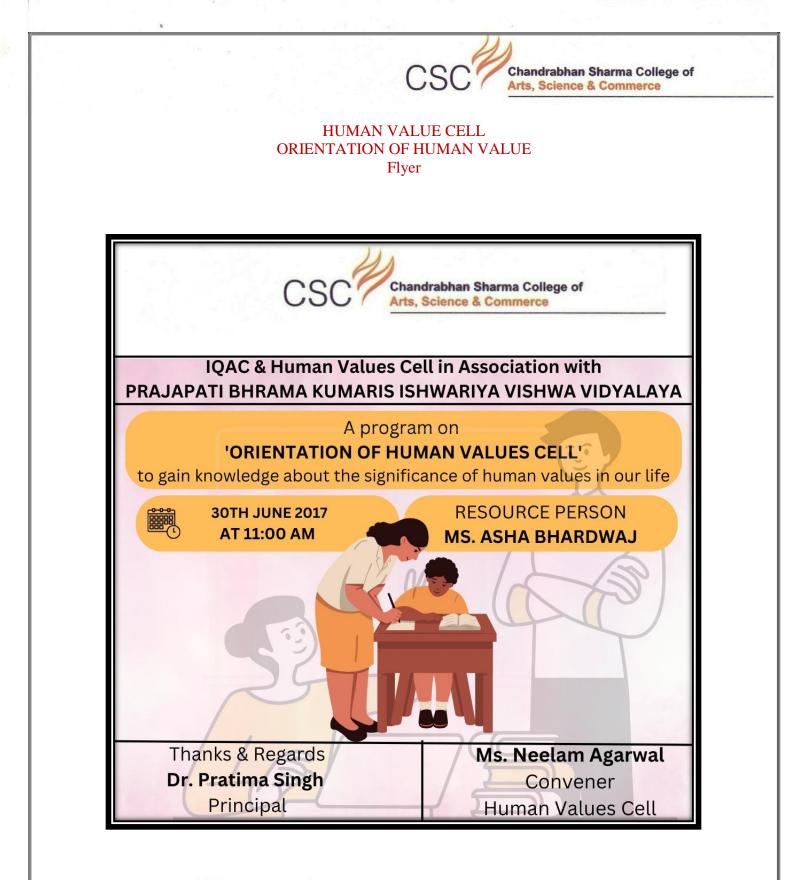

## HUMAN VALUE CELL ORIENTATION OF HUMAN VALUE Notice

All the students are hereby informed that IQAC and Human Value Cell in association with Prajapita Brahma Kumaris Vishwa Vidyalaya is organizing an event for 'ORIENTATION OF HUMAN VALUES CELL' in order to a formal introduction and give knowledge about the significance of human values in our life. The session is organized on 28th June 2017 in Rom No. 504 at 11:00 AM. The students are hereby requested to attend the session.

Day and Date - Wednesday 28th June 2017

Venue – room no 504

Time – 11 a.m.

MANALI NAIK CONVENER

DR. PRATIMA SINGH PRINCIPAL

I/C PRINCIPAL Chandrabhan Sharma Colleg? of Arts, Science & Commerce Powai-Vihar, Powai, Mumbai - 400 076 Tel. 25704526 / 25704530 Chandrabhan Sharma College of Arts, Science & Commerce Powai - Vihar, Powai, Mumbai - 400076. Maharashtra, India. Tel : +91 22 2570 4526 / 6523 4526 / 2570 4530 Telefax: +91 22 2570 4526 / 2570 0789 Email: cbscollege@gmail.com Website: www.ghpcorp.com